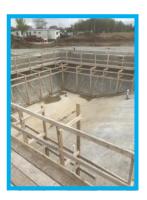

## MARSHFIELD, WI

This project consists of two separate pool structures that combine for a total of 9,304 square feet and holding a total of 267,740 gallons of water. The first pool is a 4 lane lap pool with (2) 16 foot diving boards. The second pool is a family friendly lifestyle pool. Within the lifestyle pool there are two towering slide features, play structures suited for the younger ones, and a climbing wall. All together these pools can hold a staggering 598 people.

## **PROJECT DETAILS**

Type: Municipal Completed: July 2021

Pool A: 153,069 gal 3,656 sq ft Pool B: 114,671 gal 5,648 sq ft