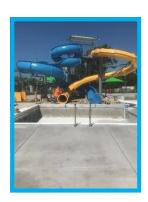

## MARSHFIELD, WI

This project consists of two separate pool structures that combine for a total of 9,304 square feet and holding a total of 267,740 gallons of water. The first pool is a 4 lane lap pool with (2) 16 foot diving boards. The second pool is a family friendly lifestyle pool. Within the lifestyle pool there are two towering slide features, play structures suited for the younger ones, and a climbing wall. All together these pools can hold a staggering 598 people.