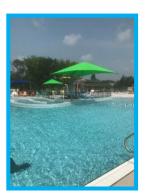

## MARSHFIELD, WI

This project consists of two separate pool structures that combine for a total of 9,304 square feet and holding a total of 267,740 gallons of water. The first pool is a 4 lane lap pool with (2) 16 foot diving boards. The second pool is a family friendly lifestyle pool. Within the lifestyle pool there are two towering slide features, play structures suited for the younger ones, and a climbing wall. All together these pools can hold a staggering 598 people.