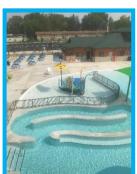

## MARSHFIELD, WI

This project consists of two separate pool structures that combine for a total of 9,304 square feet and holding a total of 267,740 gallons of water. The first pool is a 4 lane lap pool with (2) 16 foot diving boards. The second pool is a family friendly lifestyle pool. Within the lifestyle pool there are two towering slide features, play structures suited for the younger ones, and a climbing wall. All together these pools can hold a staggering 598 people.