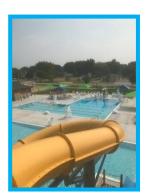

## MARSHFIELD, WI

This project consists of two separate pool structures that combine for a total of 9,304 square feet and holding a total of 267,740 gallons of water. The first pool is a 4 lane lap pool with (2) 16 foot diving boards. The second pool is a family friendly lifestyle pool. Within the lifestyle pool there are two towering slide features, play structures suited for the younger ones, and a climbing wall. All together these pools can hold a staggering 598 people.