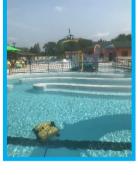

## MARSHFIELD, WI

This project consists of two separate pool structures that combine for a total of 9,304 square feet and holding a total of 267,740 gallons of water. The first pool is a 4 lane lap pool with (2) 16 foot diving boards. The second pool is a family friendly lifestyle pool. Within the lifestyle pool there are two towering slide features, play structures suited for the younger ones, and a climbing wall. All together these pools can hold a staggering 598 people.