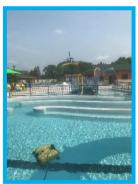

## MARSHFIELD, WI

This project consists of two separate pool structures that combine for a total of 9,304 square feet and holding a total of 267,740 gallons of water. The first pool is a 4 lane lap pool with (2) 16 foot diving boards. The second pool is a family friendly lifestyle pool. Within the lifestyle pool there are two towering slide features, play structures suited for the younger ones, and a climbing wall. All together these pools can hold a staggering 598 people.